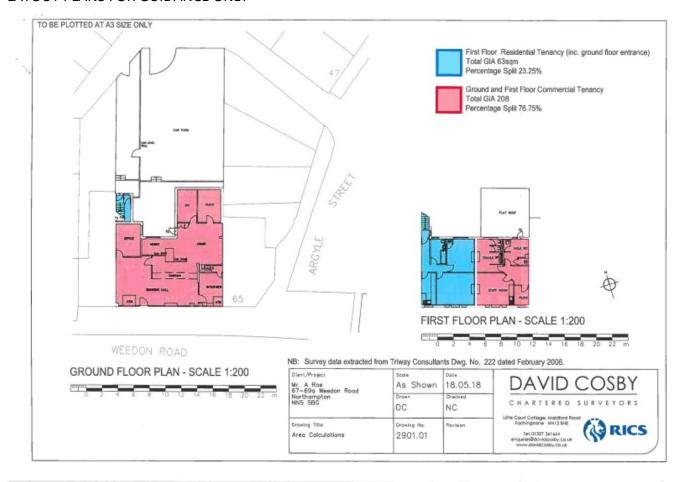

# **ACCOMMODATION**

(approximate areas)

Net Internal Floor Areas:

Ground Floor 1,450 sq ft

Part First Floor (including

Toilets) 587 sq ft

Part First Floor Residential (let on a long lease at a peppercorn rent and

understood to comprise 2 rooms, kitchen

and bathroom)

Total commercial area approx 2,037 sq ft

# LAYOUT PLANS FOR GUIDANCE ONLY