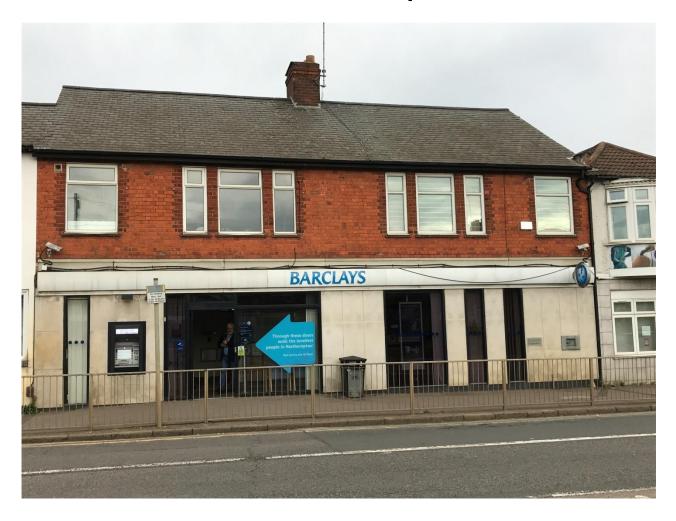

# 67-69a Weedon Road Northampton NN5 5BG

ON THE INSTRUCTIONS OF THE FREEHOLDER

FOR SALE AT £300,000. ALTERNATIVELY MAY LET ON A 10 YEAR FRI LEASE AT AN INITIAL RENT OF £20,000 PAX

#### **LOCATION**

The property is situated on the north side of Weedon Road close to the junction with Argyle Street. Weedon Road is one of the main roads leading to Northampton Town Centre. The property is located opposite Northampton Saints Rugby ground.

#### **DESCRIPTION**

The property has two storeys with self-contained residential accommodation on part of the first floor. (Lease expiring 24 December 2130) The property also benefits from land to the rear which can be used for car parking.