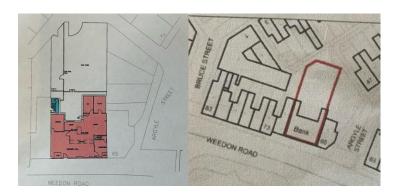

#### **LOCATION**

The property is situated on the north side of Weedon Road close to the junction with Argyle Street. Weedon Road is one of the main roads leading to Northampton Town Centre. The property is located opposite Northampton Saints Rugby ground.

# LAYOUT PLANS FOR GUIDANCE ONLY